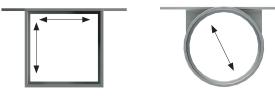

## 2 INLET / TOP BELL

Round or square? What size? (provide inside measurements)