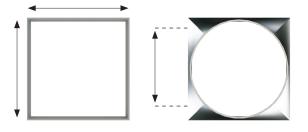

## 2 INLET / TOP BELL

Round or square? What size? (provide inside measurements)

#### **4 OUTLET SIZE**

Round (typ.) or square? What size? (provide outside measurements)